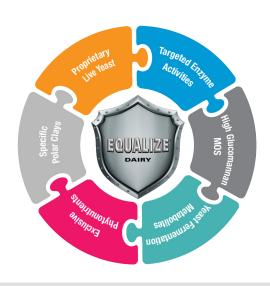

#### **Features**

- Proven NCYC R404 live cell yeast
- Targeted enzyme activity
- Concentrated source of MOS
- Yeast fermentation metabolites
- Specialized polar clays
- Exclusive herbal extract

**Product Codes:** 